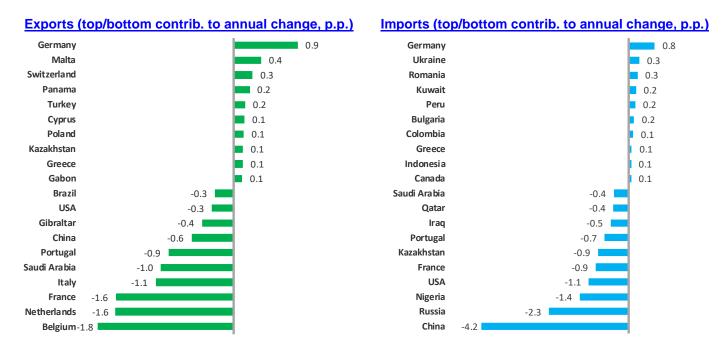

(2,738.0 million surplus in August 2022). **Trade deficit with the rest of the world** decreased to 6,155.9 million euros (from a deficit of 10,607.5 million euros in August 2022).

The **destinations with the largest positive contributions** to the annual change in Spain's **exports** in August 2023 (down by -10.0%) were Germany (0.9 percentage points), Malta (0.4 points), Switzerland (0.3 points) and Panama (0.2 points). Those destinations with the largest negative contributions were Belgium (-1.8 points), the Netherlands (-1.6 points), France (-1.6 points) and Italy (-1.1 points).

Regarding **imports**, the **countries with the largest positive contributions** to the annual change in Spain's **imports** in August 2023 (down by -17.3%) were Germany (0.8 percentage points), Ukraine (0.3 points), Romania (0.3 points) and Kuwait (0.2 points). The destinations with the largest negative contributions were China (-4.2 points), Russia (-2.3 points), Nigeria (-1.4 points) and the United States (-1.1 points).