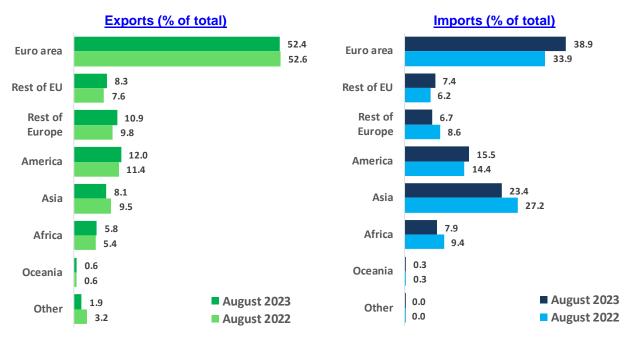

### Geographic data

Exports to the **European Union** accounted for 60.6% of total exports in August 2023 (up from 60.2% in August 2022) and diminished by 9.3% year-on-year. Exports to the **euro area** ran at 52.4% (down from 52.6% in August 2022) and fell by 10.4%. Exports to **non-EU countries** represented 39.4% of total exports (down from 39.8% in August 2022) as they declined by 11.1% year-on-year.

Imports from the **European Union** amounted to 46.2% of total imports in August 2023 (up from 40.0% in August 2022) and decreased by 4.6% year-on-year. Imports from the **euro area** represented 38.9% (up from 33.9% in August 2022) and declined by 5.2%. Imports from **non-EU countries** accounted for 53.8% of total imports in August 2023 (down from 60.0% in August 2022) as they diminished by 25.9% year-on-year.