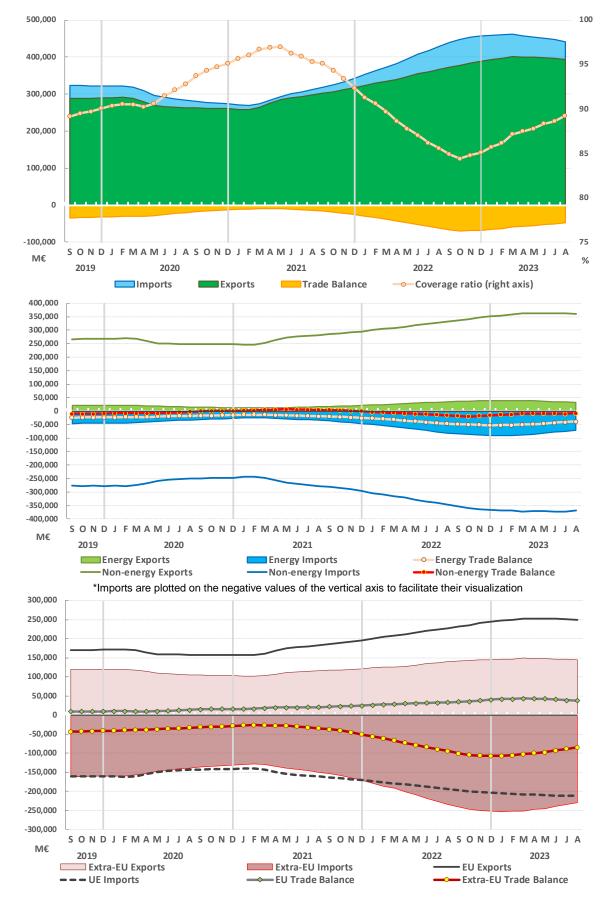

Exports (% year-on-year)

Spain's **trade balance** registered a deficit of 4,435.1 million euros, down from a deficit of 7,937.2 million euros in August 2022 (provisional data). The export/import **coverage ratio** reached 85.5%, 6.9 percentage points higher than in the same month of 2022 (78.6% in August 2022 with provisional data). The **non-energy trade balance** reached a deficit of 1,833.6 million euros, down from a deficit of 3,421.4 million in the same month of 2022. The **energy trade deficit** fell to 2,601.5 million euros (compared to a deficit of 4,515.9 million euros in August 2022).

### Geographic data

Exports to the **European Union** accounted for 60.6% of total exports in August 2023 (up from 60.2% in August 2022) and diminished by 9.3% year-on-year. Exports to the **euro area** ran at 52.4% (down from 52.6% in August 2022) and fell by 10.4%. Exports to **non-EU countries** represented 39.4% of total exports (down from 39.8% in August 2022) as they declined by 11.1% year-on-year.

Imports from the **European Union** amounted to 46.2% of total imports in August 2023 (up from 40.0% in August 2022) and decreased by 4.6% year-on-year. Imports from the **euro area** represented 38.9% (up from 33.9% in August 2022) and declined by 5.2%. Imports from **non-EU countries** accounted for 53.8% of total imports in August 2023 (down from 60.0% in August 2022) as they diminished by 25.9% year-on-year.

% YoY rates over rolling 12-month sum with provisional data.

**Trade balance with the European Union** showed in August 2023 a surplus of 1,720.8 million euros (down from a surplus of 2,670.3 million in August 2022) and a surplus of 1,806.5 million euros with the euro area

(2,738.0 million surplus in August 2022). **Trade deficit with the rest of the world** decreased to 6,155.9 million euros (from a deficit of 10,607.5 million euros in August 2022).

The **destinations with the largest positive contributions** to the annual change in Spain's **exports** in August 2023 (down by -10.0%) were Germany (0.9 percentage points), Malta (0.4 points), Switzerland (0.3 points) and Panama (0.2 points). Those destinations with the largest negative contributions were Belgium (-1.8 points), the Netherlands (-1.6 points), France (-1.6 points) and Italy (-1.1 points).

**Spain's trade deficit** decreased to 25,758.1 million euros (deficit of 46,461.1 million euros in the same period of 2022). The export/import **coverage ratio** reached 90.9%, 6.4 percentage points higher than in the same period of 2022 (84.4%, provisional data). The **non-energy trade balance** reached a deficit of 3,832.6 million euros, compared to a deficit of 10,899.8 million euros in January-August 2022, and the **energy trade deficit** declined to 21,925.5 million euros.

#### Geographic data

Exports to the **European Union** represented 62.8% of total exports in the period (up from 62.0% in the same period of 2022) and increased by 3.2% year-on-year, and exports to the **euro area** ran at 54.9% of total (54.5% in the same period of 2022) and advanced by 2.4%. Exports to the **rest of the world** amounted to 37.2% of total exports (38.0% in the same period of 2022) and fell by 0.5% year-on-year.

Imports from the **European Union** accounted for 49.0% of total imports in January-August 2023 (up from 44.0% in the same period of 2022) and expanded by 5.4% year-on-year. Imports from the **euro area** amounted to 41.2% (37.1% in the same period of 2022) and grew by 4.9%. Imports from the **rest of the world** ran at 51.0% of total imports (56.0% in the same period of 2022) and diminished by 13.9% year-on-year.

**Spain's trade surplus with the European Union and with the euro area** decreased to 22,779.5 million euros and to 24,546.5 million euros respectively, from surpluses of 24,846.4 million and 26,622.3 million euros in the same period of the previous year. The **trade deficit with the rest of the world** decreased to 48,537.6 million euros (from a deficit of 71,307.5 million in the same period of the previous year).