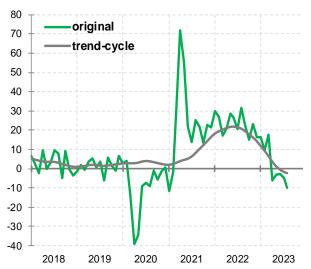

# AUGUST 2023

In August 2023, **Spain's exports decreased by 10.0%** year-on-year in nominal terms to 26,173.7 million euros, and **imports diminished by 17.3%** to 30,608.8 million euros. With seasonally adjusted data, exports declined by 10.0% year-on-year, and imports fell by 17.1%. In **real terms**, exports fell by 13.3% year-on-year, as export prices rose by 3.8%, and imports decreased by 9.7%, as import prices shrank by 8.5%. In nominal terms on a **month-on-month** basis, exports fell by 14.0%, and imports declined by 13.4%. With seasonally adjusted data, exports augmented by 0.7% month-on-month, while imports diminished by 5.0%.

Exports (% year-on-year)

Spain's **trade balance** registered a deficit of 4,435.1 million euros, down from a deficit of 7,937.2 million euros in August 2022 (provisional data). The export/import **coverage ratio** reached 85.5%, 6.9 percentage points higher than in the same month of 2022 (78.6% in August 2022 with provisional data). The **non-energy trade balance** reached a deficit of 1,833.6 million euros, down from a deficit of 3,421.4 million in the same month of 2022. The **energy trade deficit** fell to 2,601.5 million euros (compared to a deficit of 4,515.9 million euros in August 2022).