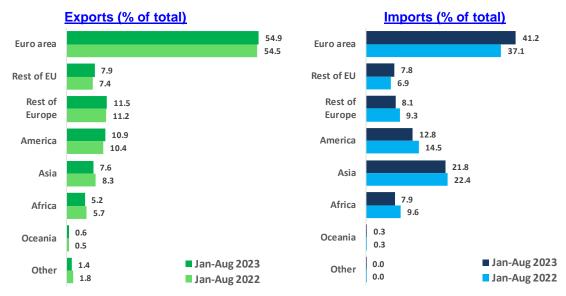

#### Geographic data

Exports to the **European Union** represented 62.8% of total exports in the period (up from 62.0% in the same period of 2022) and increased by 3.2% year-on-year, and exports to the **euro area** ran at 54.9% of total (54.5% in the same period of 2022) and advanced by 2.4%. Exports to the **rest of the world** amounted to 37.2% of total exports (38.0% in the same period of 2022) and fell by 0.5% year-on-year.

Imports from the **European Union** accounted for 49.0% of total imports in January-August 2023 (up from 44.0% in the same period of 2022) and expanded by 5.4% year-on-year. Imports from the **euro area** amounted to 41.2% (37.1% in the same period of 2022) and grew by 4.9%. Imports from the **rest of the world** ran at 51.0% of total imports (56.0% in the same period of 2022) and diminished by 13.9% year-on-year.