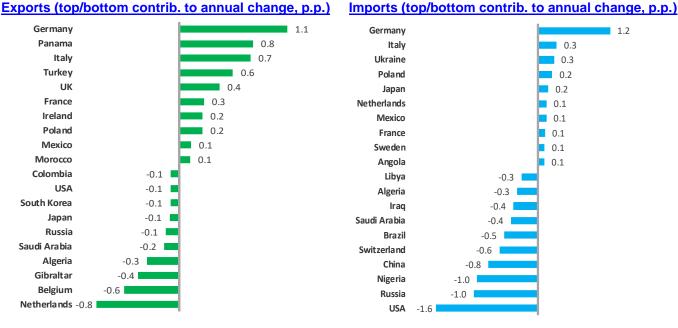

In terms of **contribution to the annual change of exports** (up by 1.8%), the main positive contributions were those of Germany (1.1 percentage points), Panama (0.8 points), Italy (0.7 points) and Turkey (0.6 points). Those destinations with the largest negative contributions were the Netherlands (-0.8 points), Belgium (-0.6 points), Gibraltar (-0.4 points) and Algeria (-0.3 points).

Regarding **imports**, the **countries with the largest positive contribution** to the annual change in Spain's **imports** in the period (down by 5.4%) were Germany (1.2 percentage points), Italy (0.3 points), Ukraine (0.3 points) and Poland (0.2 points). The destinations with the largest negative contributions were the United States (-1.6 points), Russia (-1.0 points), Nigeria (-1.0 points) and China (-0.8 points).