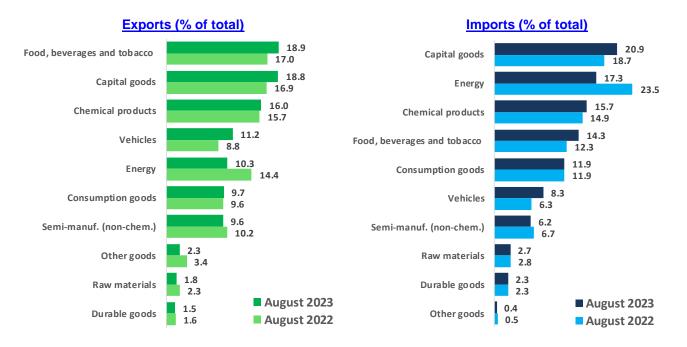

### Sectoral data

Spain's **main exporting sectors** in August 2023 were *food, beverages and tobacco* (representing 18.9% of total exports and remaining stable), *capital goods* (18.8% of total, growing by 0.4%), *chemical products* (16.0% of total, falling by 8.4%) and *vehicles* (11.2% of total, increasing by 13.7%).

The **most significant sectors of Spain's imports** were *capital goods* (representing 20.9% of total imports and declining by 7.8% year-on-year), *energy* (17.3% of total, shrinking by 39.1%), *chemical products* (15.7% of total, falling by 12.9%) and *food, beverages and tobacco* (14.3% of total, decreasing by 3.7%).