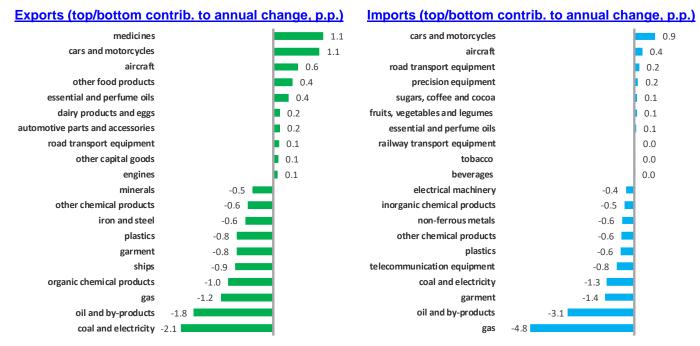

Among **subsectors**, the largest positive contributions to the annual change in Spain's exports in August 2023 (down by 10.0%) came from *medicines* (1.1 points), *cars and motorcycles* (1.1 points) and *aircraft* (0.6 points). The major negative contributions corresponded to *coal and electricity* (-2.1 points), *oil and by-products* (-1.8 points) and *gas* (-1.2 points).

The **subsectors with the most positive contribution** to the annual change in Spain's **imports** in August 2023 (down by 17.3%) were *cars and motorcycles* (0.9 points), *aircraft* (0.4 points) and *road transport equipment* (0.2 points). The major negative contributions corresponded to *gas* (-4.8 points), *oil and by-products* (-3.1 points) and *garment* (-1.4 points).