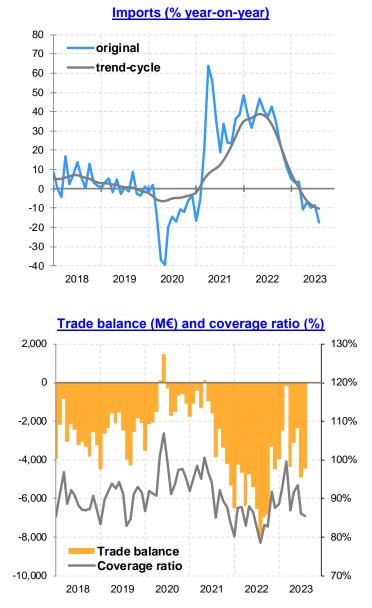

# AUGUST 2023

In August 2023, **Spain's exports decreased by 10.0%** year-on-year in nominal terms to 26,173.7 million euros, and **imports diminished by 17.3%** to 30,608.8 million euros. With seasonally adjusted data, exports declined by 10.0% year-on-year, and imports fell by 17.1%. In **real terms**, exports fell by 13.3% year-on-year, as export prices rose by 3.8%, and imports decreased by 9.7%, as import prices shrank by 8.5%. In nominal terms on a **month-on-month** basis, exports fell by 14.0%, and imports declined by 13.4%. With seasonally adjusted data, exports augmented by 0.7% month-on-month, while imports diminished by 5.0%.

Exports (% year-on-year)

Spain's **trade balance** registered a deficit of 4,435.1 million euros, down from a deficit of 7,937.2 million euros in August 2022 (provisional data). The export/import **coverage ratio** reached 85.5%, 6.9 percentage points higher than in the same month of 2022 (78.6% in August 2022 with provisional data). The **non-energy trade balance** reached a deficit of 1,833.6 million euros, down from a deficit of 3,421.4 million in the same month of 2022. The **energy trade deficit** fell to 2,601.5 million euros (compared to a deficit of 4,515.9 million euros in August 2022).