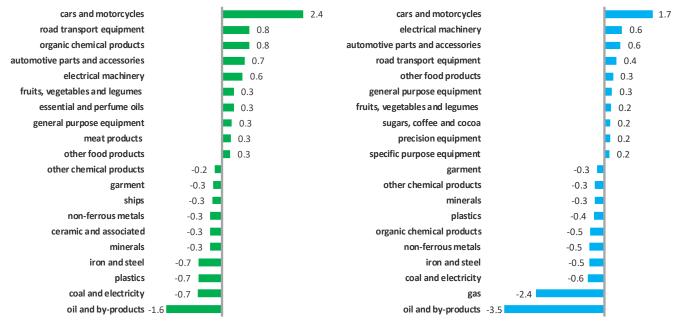

Among **subsectors**, **the largest positive contributions** to the annual change in Spain's **exports** (up by 1.8%) were *cars and motorcycles* (2.4 percentage points), *road transport equipment* (0.8 points) and *organic chemical products* (0.8 points). On the other hand, the major negative contributions by subsectors corresponded to *oil and by-products* (-1.6 points), *coal and electricity* (-0.7 points) and *plastics* (-0.7 points).

#### Imports (top/bottom contrib. to annual change, p.p.)

The **subsectors with the most positive contributions** to the annual change in Spain's **imports** in January-August 2023 (down by 5.4%) were *cars and motorcycles* (1.7 points), *electrical machinery* (0.6 points) and *automotive parts and accessories* (0.6 points). The major negative contributions corresponded to *oil and by-products* (-3.5 points), *gas* (-2.4 points) and *coal and electricity* (-0.6 points).