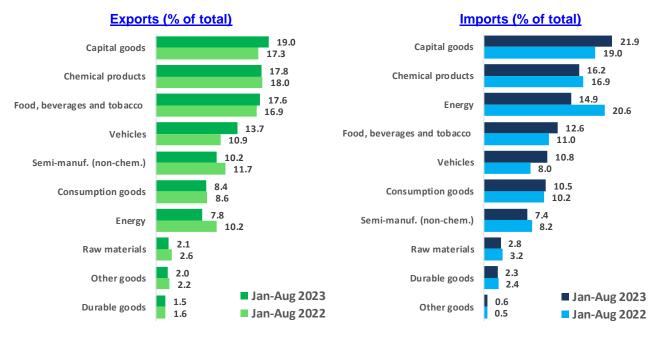

### Sectoral data

Spain's **main exporting sectors** in the period of January-August were *capital goods* (representing 19.0% of total exports, increasing by 11.8% year-on-year), *chemical products* (17.8% of total, advancing by 0.7%), *food, beverages and tobacco* (17.6% of total, growing by 5.7%) and *vehicles* (13.7% of total, advancing by 27.9%)

The **largest shares by sector of Spain's imports** were those of *capital goods* (representing 21.9% of total and rising by 9.0% year-on-year), *chemical products* (16.2% of total imports, declining by 9.6%), *energy* (14.9% of total imports, decreasing by 31.6%) and *food, beverages and tobacco* (12.6% of total imports, expanding by 7.7%).